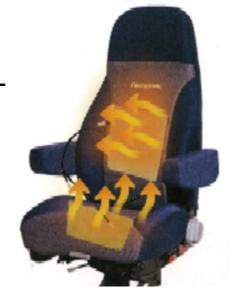

## Popular Options – Heated Driver's Seat

Cold weather is coming! Keep your drivers warm and comfortable as they navigate their school routes this winter with a Heated National Driver's Seat from Thomas. Luxury options like this can help keep your drivers happy and improve driver retention. For more information regarding this or other nice TBB features, please see our popular options brochure available through the online TBB Learning Center, RACE, or reach out to the TBB product planning team.

- > Dual zone heating for the lower back and seating area.
- > Switch is conveniently located on right side of the cushion.
- > Provides "High / Low" heat settings for the desired level of warmth.
- > Heating function is wired to ignition power.